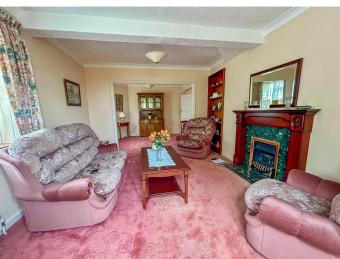

### **Lounge/Diner** - 7.04m x 3.38m (23'1 x 11'1)

Carpeted, wall papered walls to coved ceiling, feature fireplace with gas coal effect fire and wood surround, double gazed windows to side, radiators, double glazed double doors to south facing balcony: