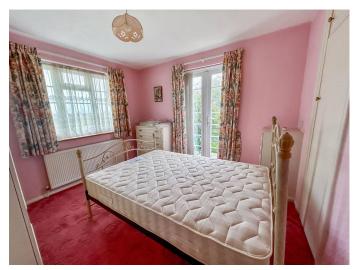

### **Bedroom One** - 3.51m x 3.43m (11'6 x 11'3)

Carpeted, wall papered walls, built in wardrobe space, cupboard with shelving, radiator, double glazed windows to side, double glazed double doors leading to south facing balcony: