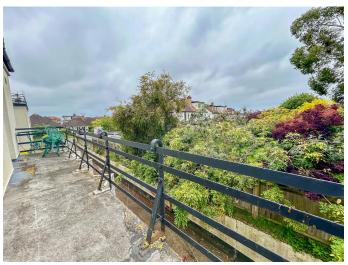

with electric shower, vinyl flooring, tiled walls, opaque double glazed window to side, wall mounted heated towel rail:

### **Lounge/Diner** - 7.04m x 3.38m (23'1 x 11'1)

Carpeted, wall papered walls to coved ceiling, feature fireplace with gas coal effect fire and wood surround, double gazed windows to side, radiators, double glazed double doors to south facing balcony:

### **Bedroom One** - 3.51m x 3.43m (11'6 x 11'3)

Carpeted, wall papered walls, built in wardrobe space, cupboard with shelving, radiator, double glazed windows to side, double glazed double doors leading to south facing balcony:

### **Bedroom Two** - 3.38m x 2.44m (11'1 x 8')

Carpeted, wall papered walls, double glazed windows to side, radiator:







# **Externally**

Full width south facing sun balcony.