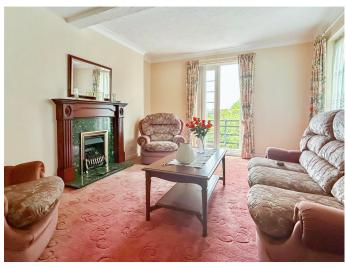

### **Lounge/Diner** - 7.04m x 3.38m (23'1 x 11'1)

Carpeted, wall papered walls to coved ceiling, feature fireplace with gas coal effect fire and wood surround, double gazed windows to side, radiators, double glazed double doors to south facing balcony: