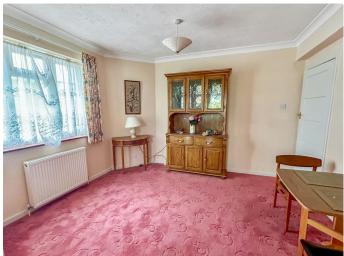

### **Lounge/Diner** - 7.04m x 3.38m (23'1 x 11'1)

Carpeted, wall papered walls to coved ceiling, feature fireplace with gas coal effect fire and wood surround, double gazed windows to side, radiators, double glazed double doors to south facing balcony: