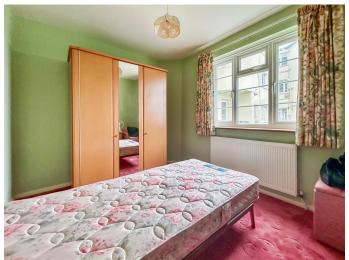

### **Bedroom Two** - 3.38m x 2.44m (11'1 x 8')

Carpeted, wall papered walls, double glazed windows to side, radiator: