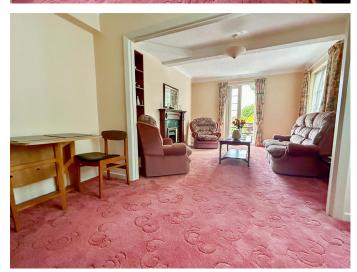

### **Lounge/Diner** - 7.04m x 3.38m (23'1 x 11'1)

Carpeted, wall papered walls to coved ceiling, feature fireplace with gas coal effect fire and wood surround, double gazed windows to side, radiators, double glazed double doors to south facing balcony: