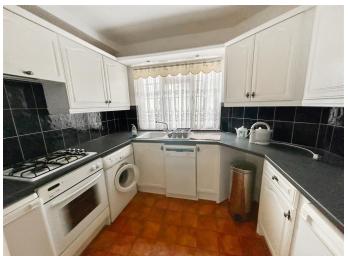

### **Kitchen** - 2.13m x 2.74m (7' x 9')

Fitted with cupboard and drawer base units and eye level wall cupboards with rolled top work surfaces, tiled splashbacks, built in four ring gas hob with electric oven under and concealed extractor over, recess and plumbing for washing machine and dishwasher, space for under counter fridge and freezer, polyurethane sink unit with single bowl single drainer and mixer tap, double glazed windows to side, vinyl flooring, remainder of walls being smooth plastered: