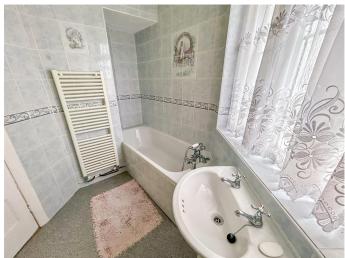

## **Bathroom/W.C.** - 3.35m max x 2.44mmax (11' max x 8'max)

Fitted with panelled bath with mixer tap and shower attachment, close coupled push button flush W.C., pedestal wash hand basin, independent tiled shower cubicle with electric shower, vinyl flooring, tiled walls, opaque double glazed window to side, wall mounted heated towel rail: