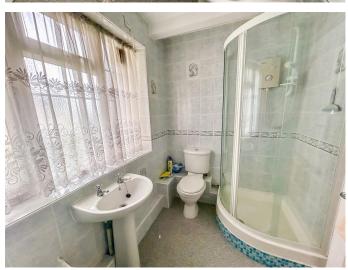

## **Bathroom/W.C.** - 3.35m max x 2.44mmax (11' max x 8'max)

Fitted with panelled bath with mixer tap and shower attachment, close coupled push button flush W.C., pedestal wash hand basin, independent tiled shower cubicle with electric shower, vinyl flooring, tiled walls, opaque double glazed window to side, wall mounted heated towel rail: