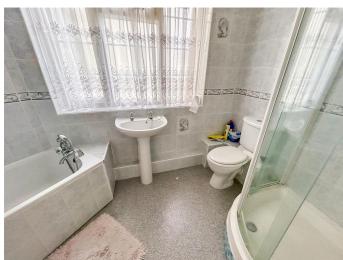

## **Bathroom/W.C.** - 3.35m max x 2.44mmax (11' max x 8'max)

Fitted with panelled bath with mixer tap and shower attachment, close coupled push button flush W.C., pedestal wash hand basin, independent tiled shower cubicle with electric shower, vinyl flooring, tiled walls, opaque double glazed window to side, wall mounted heated towel rail: